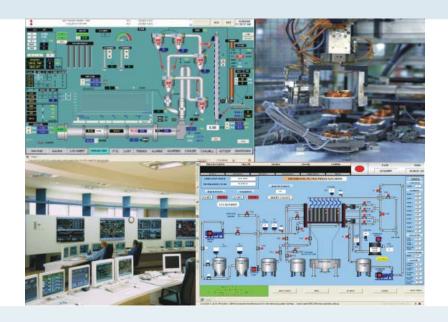

## <u>Turbine testing Control, monitor</u> <u>And Data Acquisition at 5 ms</u>

#### **Batching system - Control and monitor**

#### **Pre-Heater and kiln Automation**

#### **Merceriser Sectional Drive Synchronisation**

## FULLY AUTOMATED MEMBRANE FILTER PRESS MACHINE

## **SUBSTATION ENERGY MONITORING SYSTEM**

**EXCELLENCE IN** 

**AUTOMATION** 